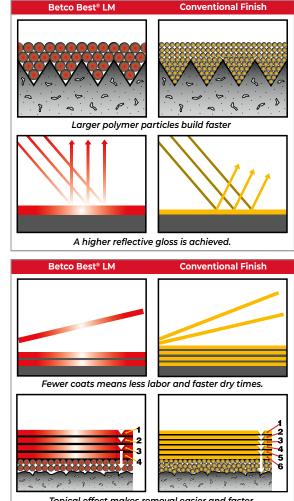

#### 50% Less Product

Use 50% less product thanks to 50% larger polymer molecules that fill floor surface voids more quickly and 50% higher solid content to leave more finish on the floor per coat.

#### 2X the Gloss

Extensive lab testing has shown that BetcoBest LM provides 50% higher gloss with fewer coats, leaving a lasting impression with your customers even with minimal burnishing.

#### 40% Less Labor

Compared to a conventional 20% finish that requires 6 coats, only 3 coats of Betco Best® LM are needed, resulting in up to 40% labor savings or \$1,000 on average per location per project.

#### 2X the Speed

BetcoBest® LM

with SRT

**Competitive Analysis**\*

BetcoBest LM reduces overall dry time by 50% because it dries in the same timeframe as conventional finishes but requires fewer coats.

Even stripping is 50% quicker, as the first coat builds more quickly without penetrating deeply into the floor for easier, faster removal.