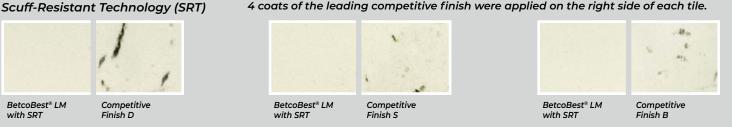

Topical effect makes removal easier and faster.

4 coats of BetcoBest® with SRT were applied on the left side of each tile, and 4 coats of the leading competitive finish were applied on the right side of each tile.