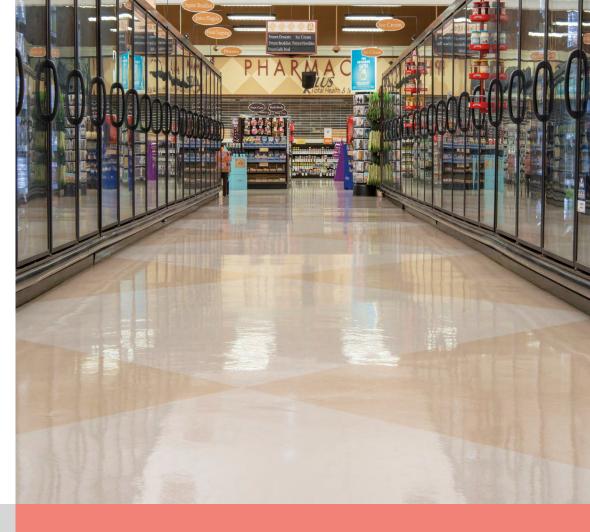

### **High Gloss Remarkable Response Floor Finish**

with Superior Black Heel Mark Resistance

Photon Max™ with Scuff Resistant Technology™ (SRT) is a highly repairable, low odor, black heel mark resistant floor finish. Designed for ultra high speed routine maintenance programs in high profile, high traffic areas, Photon Max with SRT provides a dramatic gloss response when burnished. This self-sealing, extended wear formula retains its film integrity, black heel mark resistance, and outstanding gloss even after repeated detergent cleaning. Superior soil resistance and film clarity helps extend top scrub and recoat intervals as well as stripping cycles. It is easy to apply, with low odor and excellent leveling properties.

#### **High Gloss**

· "Off the mop" wet look with Scuff Resistant Technology means cleaner, brighter floors