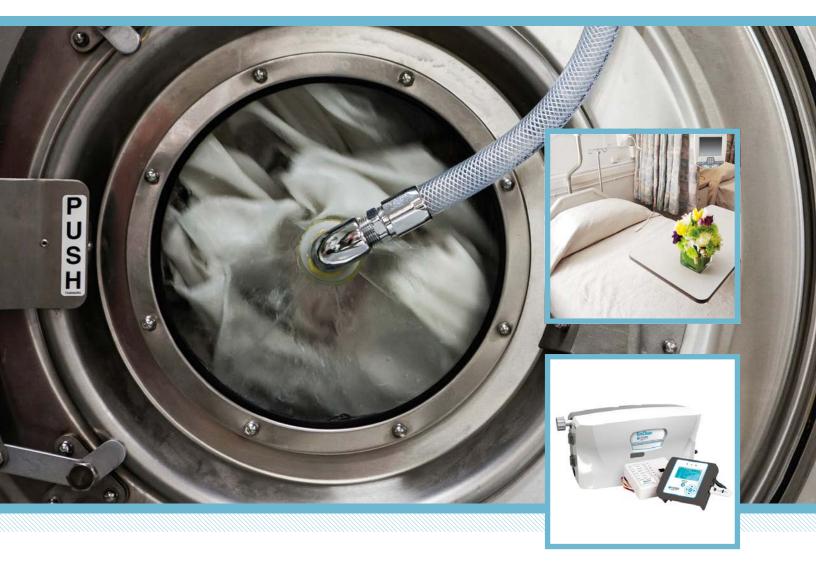

### **Precision Performance, Lower Cost**

Betco® has the solution to the squeeze tube dispenser inconsistencies and routine maintenance needs. EvoClean is a venturi-based, water-powered laundry dispenser that has no squeeze tubes, meaning little to no maintenance, consistent dosing, and predictable clean loads —every time!

### **EvoClean**

Run your department better with key performance metrics. EvoClean provides summary reports on product usage, costs per formula, system settings and diagnostics, and an activity log can all be downloaded, viewed and imported. This is all pass code protected!

EvoClean is lightweight, easy-to-install, and requires less space. Depending on the model, only 0.5 GPM to 1.0 GPM water is used. Since it does not use AC or DC motors, it saves energy too!

| SKU Number | Number of Products | Flow Rate | Machine Interface Included | T.E. Controller Included |
|------------|--------------------|-----------|----------------------------|--------------------------|
| 91728-00   | 4                  | Low       | Yes                        | Yes                      |
| 91729-00   | 6                  | Low       | Yes                        | Yes                      |