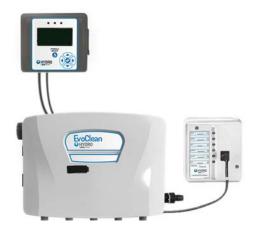

# **EvoClean with Total Eclipse Controller**

EvoClean is lightweight, easy-to-install, and requires less space. Depending on the model, only 0.5 GPM to 1.0 GPM water is used. Since it does not use AC or DC motors, it saves energy too!

| SKU Number | Number of Products | Flow Rate | Machine Interface Included | T.E. Controller Included |
|------------|--------------------|-----------|----------------------------|--------------------------|
| 91728-00   | 4                  | Low       | Yes                        | Yes                      |
| 91729-00   | 6                  | Low       | Yes                        | Yes                      |