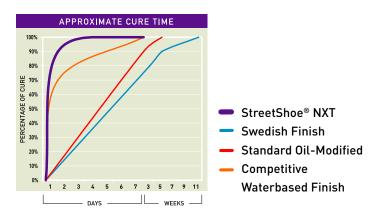

StreetShoe® NXT is a two-component, clear, commercial grade, self leveling waterbased, urethane wood floor finish.

This product is an excellent choice for professionals that are looking for the premier commercial grade 2-component finish that is 90% cured in 24 hours, and has a 24-hour pot life once catalyzed. It is the toughest, most chemical resistant finish on the market.

#### **Toughest Finish on the Market**

StreetShoe® NXT is perfect for sport projects. It's the toughest finish on the market and its fast dry/cure times allows for faster application of the product. In turn, the floors are able to be put back into action quicker.

### StreetShoe® NXT Advantages

- Nano-Technology for extreme durability
- 2-Component, Clear, Non-Ambering
- 90% Cure in 24 hours
- 24-hour pot life once catalyzed
- Can be re-catalyzed
- Low VOC/odor (<150 g/l); LEED and MAS Certified Green compliant
- ♦ Commercial Gloss sheen (>80)