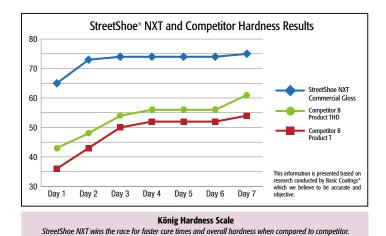

#### **Toughest Finish on the Market**

StreetShoe® NXT is perfect for sport projects. It's the toughest finish on the market and its fast dry/cure times allows for faster application of the product. In turn, the floors are able to be put back into action quicker.