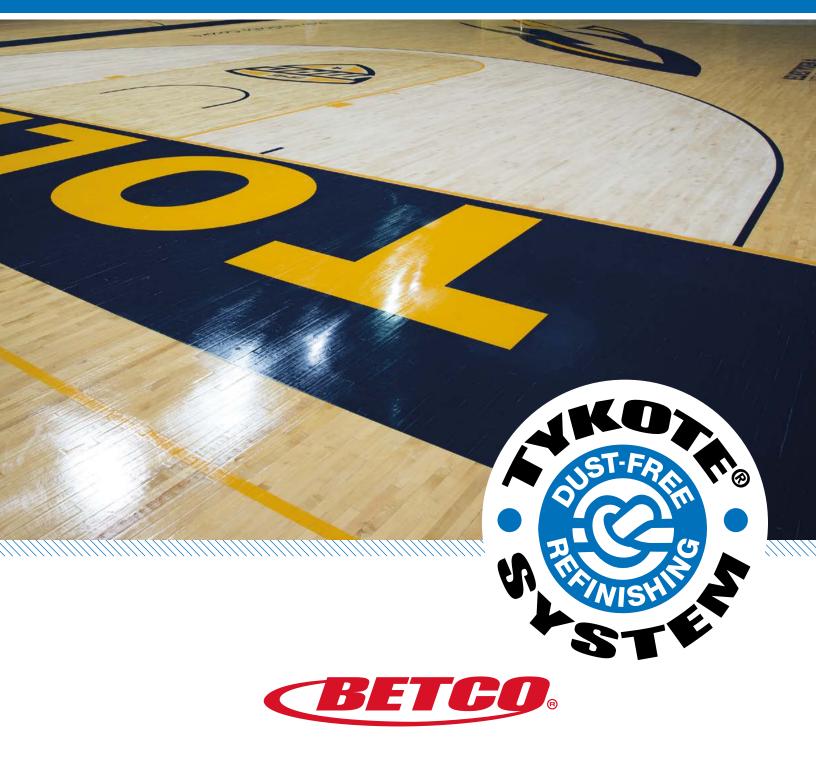

#### TyKote<sup>®</sup> System Advantage

For use on all gym floors previously coated with water-based or oil-modified coatings. The TyKote<sup>®</sup> bonding agent is the key second step in the re-coating system. It saves time, labor and materials by ensuring adhesion of the top coat and reducing floor prep time.

- Easy preparation with standard equipment.
- Play the next day (when used with StreetShoe<sup>®</sup> NXT).
- Ensures adhesion to water-based urethane and oil-based gym finishes.
- Just one top coat of finish protects the floor.
- No sanding screen marks.
- Builds a deep gloss with less finish.
- No dust!
- Bonds new finish coat to existing floor.