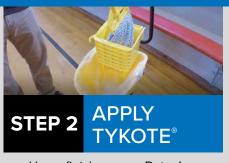

## The Fastest Way to Recoat Sports Floors... It's as Easy as 7 a 2 a 3

- Clean the floor with I.F.T.
   Intensive Floor Treatment.
- Rinse the floor with Squeaky<sup>™</sup> or Game Time Cleaner

 Use a finish mop or Betco's Quickcoat<sup>™</sup> II Finish Applicator System.

#### TyKote<sup>®</sup> System Advantage

For use on all gym floors previously coated with water-based or oil-modified coatings. The TyKote<sup>®</sup> bonding agent is the key second step in the re-coating system. It saves time, labor and materials by ensuring adhesion of the top coat and reducing floor prep time.