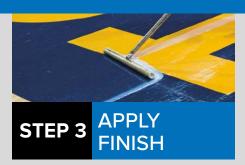

- Use a T-bar applicator and Streetshoe<sup>®</sup> NXT finish to Coat Today, Play Tomorrow.
- GymShoe<sup>™</sup>, Emulsion PRO<sup>™</sup>, and Player's Choice<sup>™</sup> One finishes can also be used.