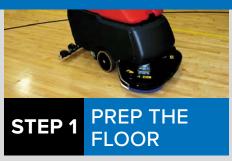

## The Fastest Way to Recoat Sports Floors... It's as Easy as 7 a 2 a 3

- Clean the floor with I.F.T.
   Intensive Floor Treatment.
- Rinse the floor with Squeaky<sup>™</sup> or Game Time Cleaner

 Use a finish mop or Betco's Quickcoat<sup>™</sup> II Finish Applicator System.