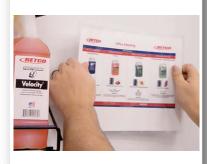

#### **Two Tiers of Software to Fit Any Business**

Betco's Facility Resource Management makes it easy to deliver expert services with 2 tiers of cloud-based software.

# Fully Integrated PREMIUM RESOURCES All-in-1 Solution

- QR codes track service and performance
- Fully integrated inspections provide feedback
- Work loading and bidding share expectations
- · Time tracking with geo-fencing and facial recognition
- · Manage work orders, inventory, and more!
- · Special discount for Betco customers