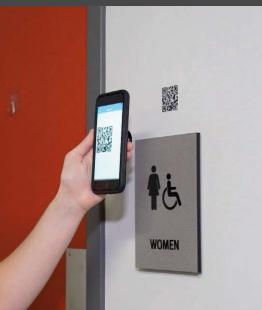

### Premium Resources

- QR Codes for Service Tracking
- Custom Inspections
- Work Loading
- Time Tracking
- Manage Work Orders & Inventory

# Fully Integrated PREMIUM RESOURCES All-in-1 Solution

- QR codes track service and performance
- Fully integrated inspections provide feedback
- Work loading and bidding share expectations
- · Time tracking with geo-fencing and facial recognition
- · Manage work orders, inventory, and more!
- · Special discount for Betco customers