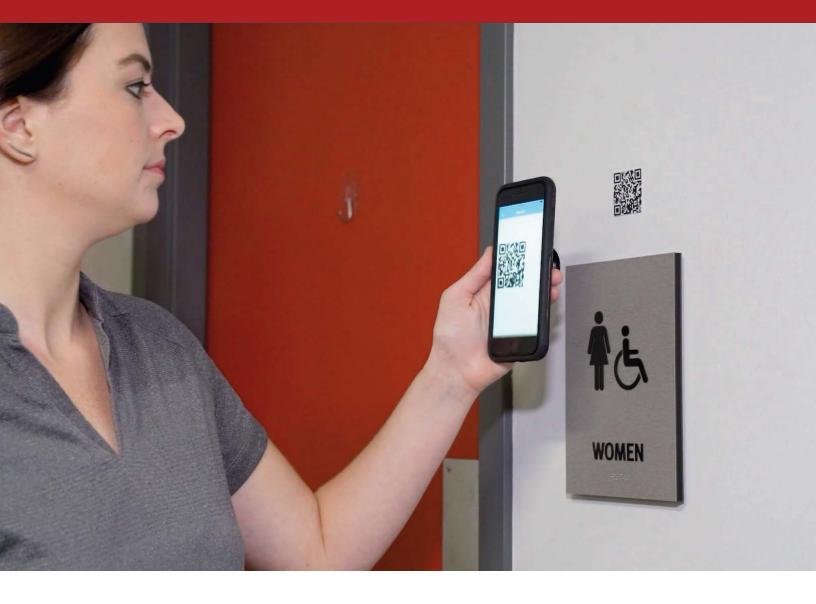

### Premium Resources

- QR Codes for Service Tracking
- Custom Inspections
- Work Loading
- Time Tracking
- Manage Work Orders & Inventory

# Fully Integrated PREMIUM RESOURCES All-in-1 Solution

- QR codes track service and performance
- Fully integrated inspections provide feedback
- Work loading and bidding share expectations
- · Time tracking with geo-fencing and facial recognition
- · Manage work orders, inventory, and more!
- · Special discount for Betco customers