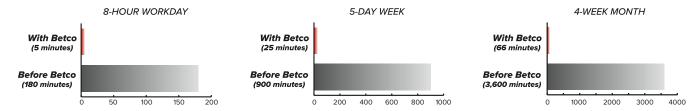

# **93%**Reduction in Product Cost Versus Department Store RTUs

Installing a FastDraw® PRO in every building on campus eliminated physically transporting chemicals and supplies in order to clean. Before, custodians would load a truck with products and supplies, drive to the next building, unload everything, then begin cleaning. This was routine throughout all 12 buildings until complete. On average, it would take a custodian 15 minutes to travel, unload, and reload between buildings, which equaled 3 hours a day total. Not only was labor wasted as a result, but buildings were also not thoroughly cleaned and often looked dirty. With FastDraw PRO, everything custodians need is ready and waiting in each building, and they are able to spend more time cleaning for a healthier and safer campus.

#### Time (minutes) spent hauling cleaning supplies

Custodians also inaccurately measured and diluted chemical concentrates themselves. Not only did this result in the ineffective use of cleaning products, but it also drove up the end-use cost of the concentrated chemicals. With the switch to FastDraw PRO and Betco products, concentrated cleaning chemicals are not being wasted and are performing to high expectations. Using Betco concentrates also reduced total cost compared to the RTU products they were using. I quart of properly diluted Betco concentrate costs around 10 cents compared to \$1.50 per quart of an RTU general cleaner found at department stores. This is a savings of 93%.