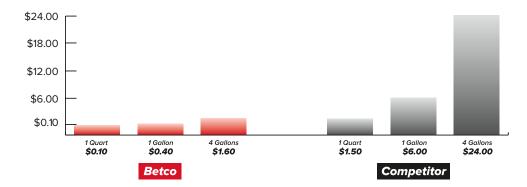

#### Time (minutes) spent hauling cleaning supplies

Custodians also inaccurately measured and diluted chemical concentrates themselves. Not only did this result in the ineffective use of cleaning products, but it also drove up the end-use cost of the concentrated chemicals. With the switch to FastDraw PRO and Betco products, concentrated cleaning chemicals are not being wasted and are performing to high expectations. Using Betco concentrates also reduced total cost compared to the RTU products they were using. I quart of properly diluted Betco concentrate costs around 10 cents compared to \$1.50 per quart of an RTU general cleaner found at department stores. This is a savings of 93%.