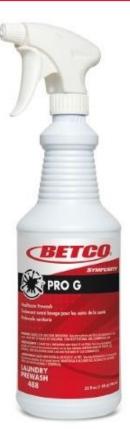

# PRO G

#### For Use On The Following Stains:

- Tar
- Crayon / Marker
- Motor Oil
- Cooking Oil
- •lnk
- Shop Grease
- •lnk
- Mineral Oil Kitchen Rags

#### **DIRECTIONS FOR USE: Always read the entire label first**

- •Test for color fastness on hidden area of item
- •Spray PRO S directly on the stain.
- •Rub or brush vigorously.
- •Wait 5 10 minutes before washing.
- ·Wash as usual.

Item #: 48916-00