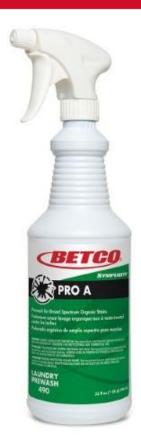

# PRO A

#### For Use On The Following Stains:

- Food Soils
- Cosmetics
- •Blood
- Grass Stains
- Dirty Diapers
- Cuffs and Collars

#### **DIRECTIONS FOR USE: Always read the entire label first**

- •Test for color fastness on hidden area of item
- •Spray PRO A directly on the stain
- Rub vigorously
- •Wait 5 10 minutes before washing
- ·Wash as usual

Item #: 49016-00