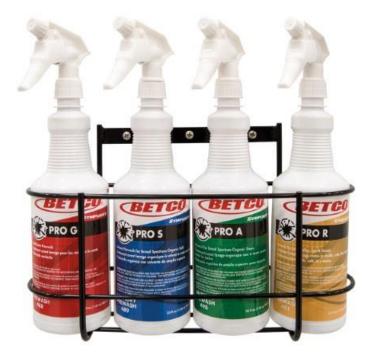

# Laundry Pro Prewash Master Kit

A Complete Laundry Prewash and Stain Removal Kit for the Removal of Stains and Heavy Soils

## Combines All Laundry Pro Products in a Convenient Wall Rack

- •2 Quarts of Pro S RTU spray for inorganic stains
- •2 Quarts of **Pro A** Broad Spectrum RTU spray for organic stains
- •1 Quart Bottle of Pro G for healthcare stains
- •1 Quart of Pro R for rust, tannin and metallic stains
- •Includes wall mounted wire rack and quick reference stain removal wall chart