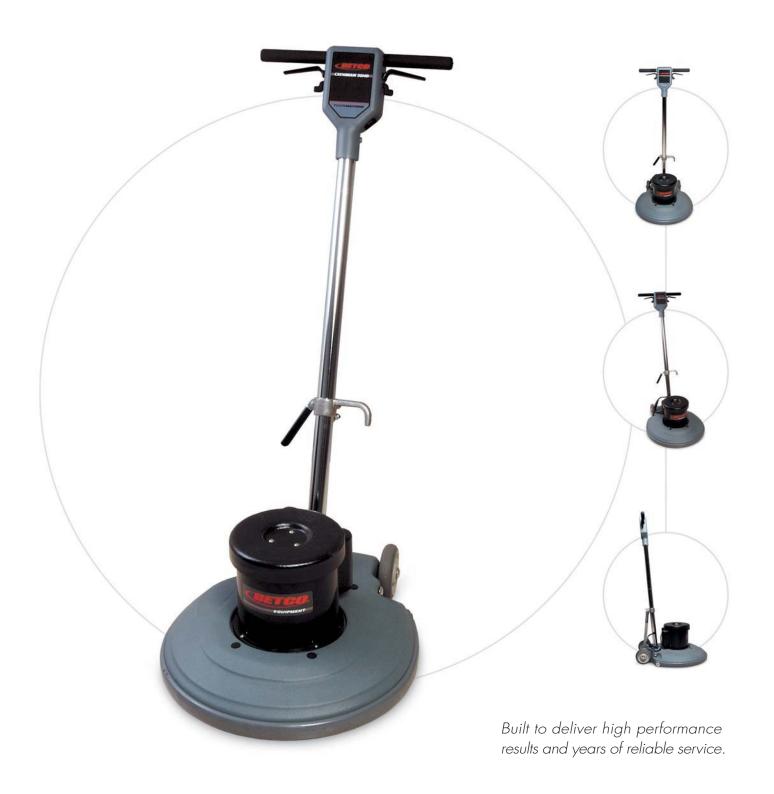

### **CREWMAN** 20HD 20" Heavy Duty Floor Machine

Fully adjustable handle

Easy to use controls

Durable roto-mold construction

Crewman heavy duty floor machines offer high performance and top value. Built with heavy duty components, these machines provide rugged durability to handle demanding jobs with ease. A powerful 1.5 hp motor and steel gearbox create the power needed for all types of maintenance procedures including buffing, scrubbing, stripping and sanding.

#### #E83014-00 CREWMAN™ 20HD Technical Specifications

Cleaning path: 20"

annig pann. 20

Motor: 1.5 hp, dual capacitor

Gearbox: Triple planetary steel

Gear ratio: 10:1

Pad speed: 175 RPM

Pad driver: Tri-lock

Noise level: 59 dB at operator

57 dB at 10 feet

**Volts:** 110

Power cord: 50' 14/3 gauge safety

colored with hospital approved plug

Cord strain relief: Yes

Handle: Fully adjustable

Handle grips: Anti-fatigue

Safety lockout switch: Yes

Wheel base: 12" for easy transport

Construction: Polyethylene deck

Transport wheels: (2) - 5" non-marking

Length: 25"

Width: 18"

Height: 50"

Weight: 90 lbs