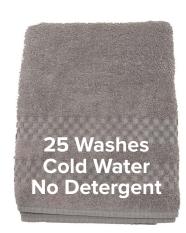

#### **Proven Results**

Duet L was put to the test! The towels washed with Duet L kept their color as if they were brand new. See for yourself!