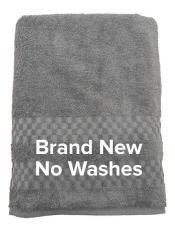

#### **Proven Results**

Duet L was put to the test! The towels washed with Duet L kept their color as if they were brand new. See for yourself!