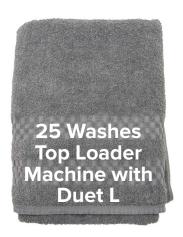

#### **Proven Results**

Duet L was put to the test! The towels washed with Duet L kept their color as if they were brand new. See for yourself!