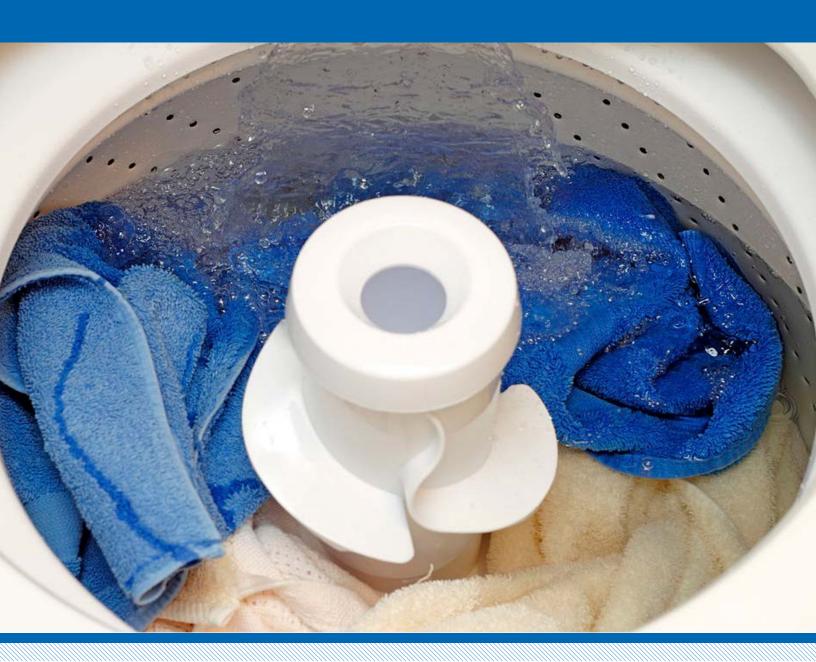

## **New and Improved Duet L**

Same great all-in-one liquid detergent with enzymes that lifts stubborn dirt and stains now formulated with a chlorine scavenger to battle fading fabric.

## Symplicity™ Duet L

Extend the life of your linens with Duet L! New and improved, Duet L protects colored linens from the chlorine in water that fades fabric. Safely brighten and whiten your linens with this all-in-one liquid detergent.