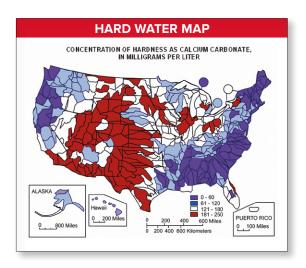

#### **Proven Results**

Unlike the competition, Symplicity™ Metal Safe Machine Detergent:

- Will perform in all water conditions Soft, medium and extreme hard water.
- Developed and tested with customers around the country to validate performance.
- Successfully cleans soft metals in the hardest water environments in the U.S. (181-250 mg/L as calcium carbonate or 16-20 gpg).