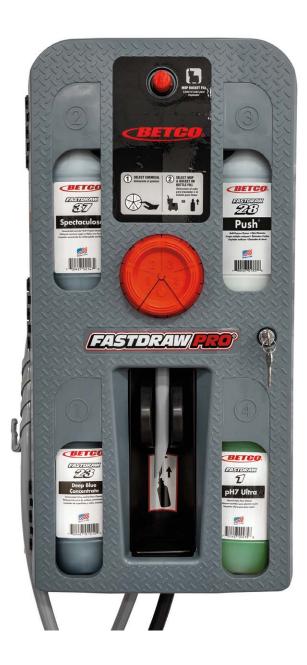

# New FastDraw® PRO Design

Redesigned for easier access, better reliability and added convenience, the new FastDraw PRO® has a smaller footprint, easier installation, quicker access to internal parts, and a new reliable push button product selector.

## **Intuitive**

Push button product selection

## **Secure**

Single locking door to prevent theft

# Easy to Use

Same easy to use one hand bottle fill and bucket fill

# **Hands-Free Dispensing**

Bucket fill can be locked in position

## **Drip Tray**

Hidden drip tray to catch accidental discharge of product