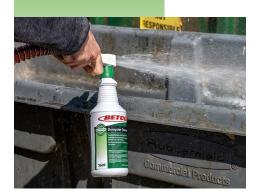

#### Small Dumpster Manual Application – Hose End Sprayer

Simply thread the sprayer onto the quart bottle, hook it up to a standard water hose, pull the lever back, rotate the dial to the ON position, and start spraying. Automatically provides the correct dilution, so no manual mixing is needed. Also perfect for trash receptacles or garbage chutes.