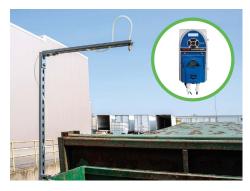

# Large Area Automatic Application – Spray Dispenser

Automatically treat dumpsters throughout the day with simple, digital programming. Set the days, time, and duration of application—even a secure password to prevent tampering. Adjustable spray nozzle lets you set the desired spray pattern to cover the dumpster without over spray.

Helpful Hint: Use every 2 hours for 30-second duration during normal business operations.

|                          | 260912-00 Dumpster Treatment<br>12 x 32 oz. Bottles<br>with Hose End Sprayer | 260904-00 Dumpster Treatment 4 x 1 Gal. Bottles 90273-00 Foam Gun | 260905-00 Dumpster Treatment 5 Gal. Pail 98474-00 Automatic Spray Dispenser |
|--------------------------|------------------------------------------------------------------------------|-------------------------------------------------------------------|-----------------------------------------------------------------------------|
| Single Small<br>Dumpster | ✓                                                                            |                                                                   |                                                                             |
| Multiple<br>Dumpsters    |                                                                              | ✓                                                                 |                                                                             |
| Large Area<br>Dumpster   |                                                                              | ✓                                                                 | ✓                                                                           |
| Automatic<br>Application |                                                                              |                                                                   | ✓                                                                           |
| Manual<br>Application    | ✓                                                                            | ✓                                                                 |                                                                             |