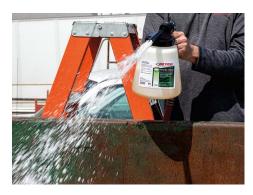

# Multiple Dumpsters Manual Application – Foam Gun

Fill up the 96 oz. reservoir with Probiotic Dumpster Treatment, connect to a standard water hose, and pull the trigger. Produces a clinging foam to hit every area of the dumpster. Trigger can be locked on for continuous use.