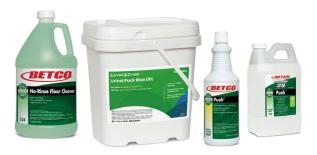

## **Recommended Products:**

#### Push® Classic Mint

 13304-00
 4 x 1 Gal. Bottles

 13305-00
 5 Gal. Pail

 13312-00
 12 x 32 oz. Bottles

 13347-00
 4 x 2 L FastDraw® Bottles

 13355-00
 55 Gal. Drum

 13377-00
 15 Gal. Drum

# Push® Lemon and Sage

260704-00 4 x 1 Gal. Bottles 260705-00 5 Gal. Pail 260712-00 12 x 32 oz. Bottles

# Push® Mango

260804-00 4 x 1 Gal. Bottles 260805-00 5 Gal. Pail 260812-00 12 x 32 oz. Bottles

#### No Rinse Floor Cleaner

25804-00 4 x 1 Gal. Bottles 25805-00 5 Gal. Pail

25847-00 4 x 2 L FastDraw® Bottles 25877-00 15 Gal. Drum

#### **Urinal Pucks Blue DSL**

RSS603RPI 50 17/8" x 50 grams

888-GO BETCO | betco.com

©2022 Betco Corporation All Rights Reserved. 400 Van Camp Road Bowling Green, Ohio 43402 Item #92675-92