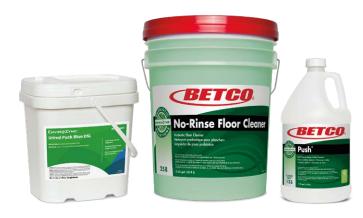

## **Recommended Products:**

#### Push® Classic Mint

 13304-00
 4 x 1 Gal. Bottles

 13305-00
 5 Gal. Pail

 13312-00
 12 x 32 oz. Bottles

 13347-00
 4 x 2 L FastDraw® Bottles

 13355-00
 55 Gal. Drum

 13377-00
 15 Gal. Drum

# Push® Lemon and Sage

260704-00 4 x 1 Gal. Bottles 260705-00 5 Gal. Pail 260712-00 12 x 32 oz. Bottles

# Push® Mango

260804-00 4 x 1 Gal. Bottles 260805-00 5 Gal. Pail 260812-00 12 x 32 oz. Bottles

#### No Rinse Floor Cleaner

25804-00 4 x 1 Gal. Bottles 25805-00 5 Gal. Pail

25847-00 4 x 2 L FastDraw® Bottles 25877-00 15 Gal. Drum