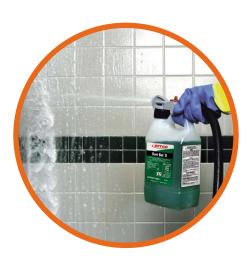

## PORTABLE DISPENSING SYSTEM

- Fills automatic scrubbers quickly and easily.
- Fills spray bottles with little to no foam.
- Thick clinging foam for easy cleaning.

**FREEDOM TO CUT COSTS** Reduce chemical usage by up to 35% when compared to "Glug Glug" method.

**FREEDOM TO ROAM** Portable system allows you to clean on the move.

FREEDOM FROM HASSLE Hook up the hose and turn the dial to choose the application, no tubes to connect, metering tips to install, dispensers to mount. Two distinct flow rates.