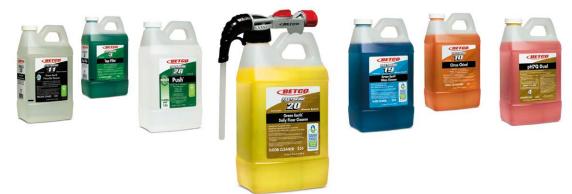

## PORTABLE DISPENSING SYSTEM

- Fills automatic scrubbers quickly and easily.
- Fills spray bottles with little to no foam.
- Thick clinging foam for easy cleaning.

**FREEDOM TO CUT COSTS** Reduce chemical usage by up to 35% when compared to "Glug Glug" method.

**FREEDOM OF CHOICE** Choose from dozens of products for practically any cleaning application.

FREEDOM OF CONVENIENCE One dispenser fills bottles, buckets, and automatic scrubbers as well as sprays foam from unit. Package weighs less than five pounds.