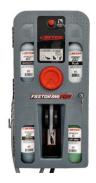

## No Wall Space? No Problem!

One versatile and portable dispensing system does it all!

## PORTABLE DISPENSING SYSTEM

- Fills automatic scrubbers quickly and easily.
- Fills spray bottles with little to no foam.
- Thick clinging foam for easy cleaning.

**FREEDOM TO CUT COSTS** Reduce chemical usage by up to 35% when compared to "Glug Glug" method.