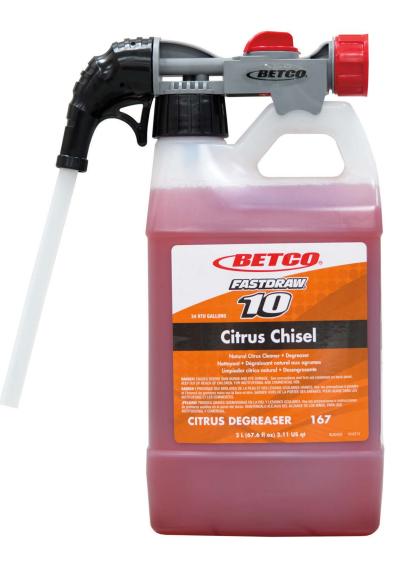

## No Wall Space? No Problem!

One versatile and portable dispensing system does it all!

## PORTABLE DISPENSING SYSTEM

- Fills automatic scrubbers quickly and easily.
- Fills spray bottles with little to no foam.
- Thick clinging foam for easy cleaning.

**FREEDOM TO CUT COSTS** Reduce chemical usage by up to 35% when compared to "Glug Glug" method.