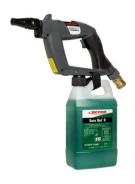

## No Wall Space? No Problem!

One versatile and portable dispensing system does it all!

## PORTABLE DISPENSING SYSTEM

- Fills automatic scrubbers quickly and easily.
- Fills spray bottles with little to no foam.
- Thick clinging foam for easy cleaning.

**FREEDOM TO CUT COSTS** Reduce chemical usage by up to 35% when compared to "Glug Glug" method.