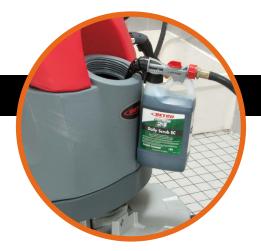

## PORTABLE DISPENSING SYSTEM

- Fills automatic scrubbers quickly and easily.
- Fills spray bottles with little to no foam.
- Thick clinging foam for easy cleaning.

**FREEDOM TO CUT COSTS** Reduce chemical usage by up to 35% when compared to "Glug Glug" method.

**FREEDOM OF CHOICE** Choose from dozens of products for practically any cleaning application.

FREEDOM OF CONVENIENCE One dispenser fills bottles, buckets, and automatic scrubbers as well as sprays foam from unit. Package weighs less than five pounds.