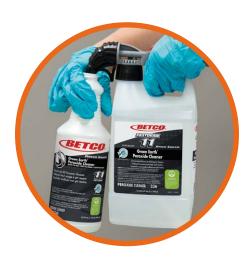

**FREEDOM OF CHOICE** Choose from dozens of products for practically any cleaning application.

FREEDOM OF CONVENIENCE One dispenser fills bottles, buckets, and automatic scrubbers as well as sprays foam from unit. Package weighs less than five pounds.