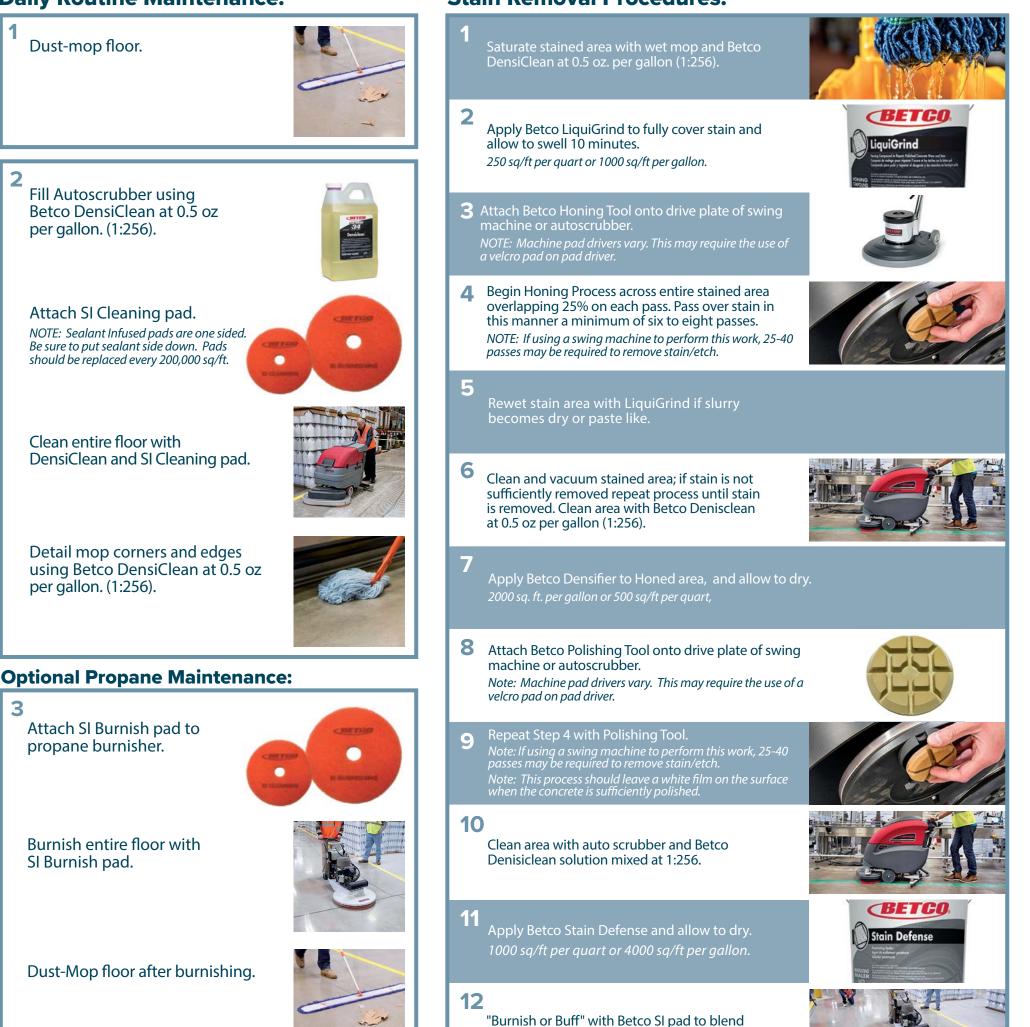

# **BETCO<sup>®</sup> CONCRETE** POLISHING **ROUTINE MAINTENANCE WALLCHART**

## **Daily Routine Maintenance:**

2

3

### **Stain Removal Procedures:**



#### **Betco® Chemical Products**

| LiquiGrind                                              | 5 gal pail        | 167005-00 |  |
|---------------------------------------------------------|-------------------|-----------|--|
| Densifier                                               | 5 gal pail        | 167105-00 |  |
| Stain Defense                                           | 5 gal pail        | 167205-00 |  |
| Densiclean                                              | Qts - 12/cs       | 67912-00  |  |
|                                                         | 4 - 2 L Fast Draw | 67947-00  |  |
| *Stain Removal Kit                                      | Qts - 12/cs       | 92411-00  |  |
| *6 Qts LiquiGrind, 4 Qts Densifier, 2 Qts Stain Defense |                   |           |  |

|